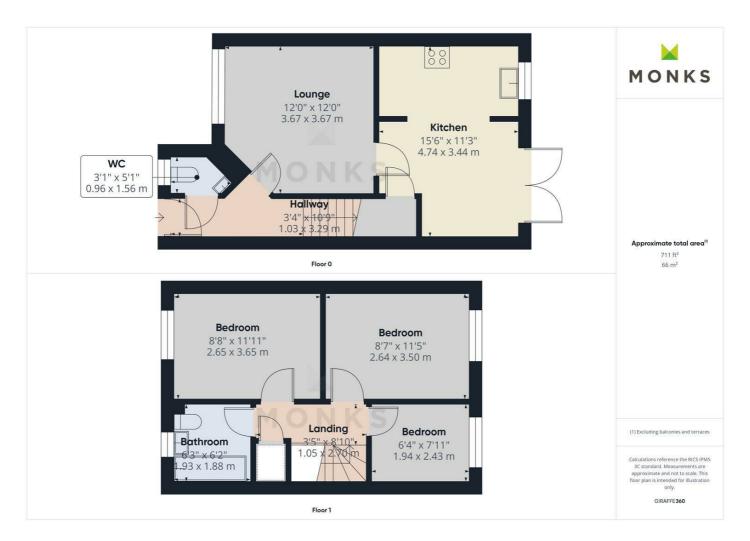

The accommodation briefly comprises Reception Hall with Cloakroom, Lounge, Kitchen/Dining Room, 3 Bedrooms and Bathroom.

The property has the benefit of gas central heating, parking and enclosed rear garden laid for ease of maintenance.

### **RECEPTION HALL**

Sealed unit double glazed entrance door to Reception Hall with wooden effect flooring, radiator.

#### **CLOAKROOM**

with WC and wash hand basin, window to the front, radiator.

#### **LOUNGE**

with window to the front, media point, radiator.

### KITCHEN/DINING ROOM

Dining Area with double opening French doors to the garden, useful storage cupboard, radiator. The Kitchen is fitted with range of units incorporating single drainer sink with mixer taps set into base cupboard. Further range of cupboards and drawers with work surfaces over and having space for appliances, inset 4 ring hob with extractor hood over and oven and grill beneath. Eye level wall units, window to the rear.

#### FIRST FLOOR LANDING

From the Reception Hall staircase leads to First Floor Landing with access to roof space.

#### **BEDROOM 1**

with window to the front, fitted wardrobes, radiator.

#### **BEDROOM 2**

with window to the rear, radiator.

# **BEDROOM 3**

with window to the rear, radiator.

#### **BATHROOM**

with suite comprising panelled bath with shower over, wash hand basin and WC. Tiled surrounds, radiator.