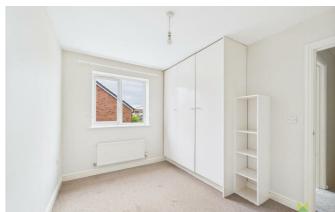

#### **BEDROOM 1**

with window to the front, fitted wardrobes, radiator.

#### **BEDROOM 2**

with window to the rear, radiator.

# **BEDROOM 3**

with window to the rear, radiator.