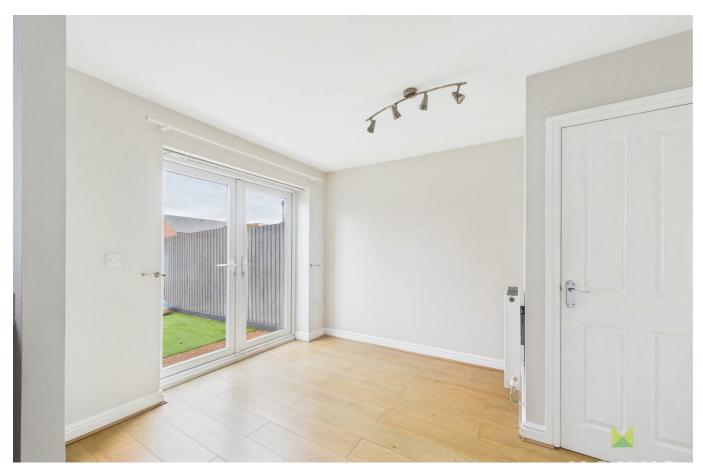

### KITCHEN/DINING ROOM

Dining Area with double opening French doors to the garden, useful storage cupboard, radiator. The Kitchen is fitted with range of units incorporating single drainer sink with mixer taps set into base cupboard. Further range of cupboards and drawers with work surfaces over and having space for appliances, inset 4 ring hob with extractor hood over and oven and grill beneath. Eye level wall units, window to the rear.

#### OUTSIDE

To the front is parking with additional to the side. Rear Garden which has been laid for ease of maintenance to artificial lawn and raised decked sun terrace, enclosed with fencing and gate to the side.