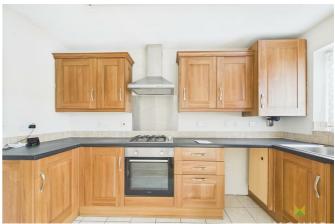

### KITCHEN/DINING ROOM

Dining Area with double opening French doors to the garden, useful storage cupboard, radiator. The Kitchen is fitted with range of units incorporating single drainer sink with mixer taps set into base cupboard. Further range of cupboards and drawers with work surfaces over and having space for appliances, inset 4 ring hob with extractor hood over and oven and grill beneath. Eye level wall units, window to the rear.