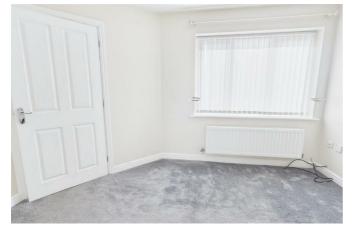

#### **BEDROOM 1**

with window to the front, fitted wardrobes, radiator.

#### **BEDROOM 2**

with window to the rear, radiator.

# **BEDROOM 3**

with window to the rear, radiator.