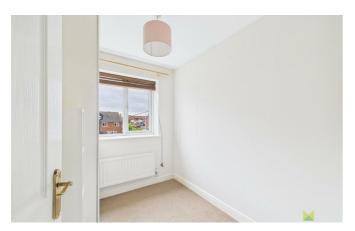

#### **BEDROOM 1**

with window to the front, fitted wardrobes, radiator.

#### **BEDROOM 2**

with window to the rear, radiator.

# **BEDROOM 3**

with window to the rear, radiator.