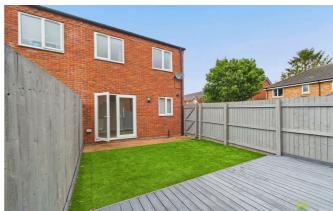

#### OUTSIDE

To the front is parking with additional to the side. Rear Garden which has been laid for ease of maintenance to artificial lawn and raised decked sun terrace, enclosed with fencing and gate to the side.